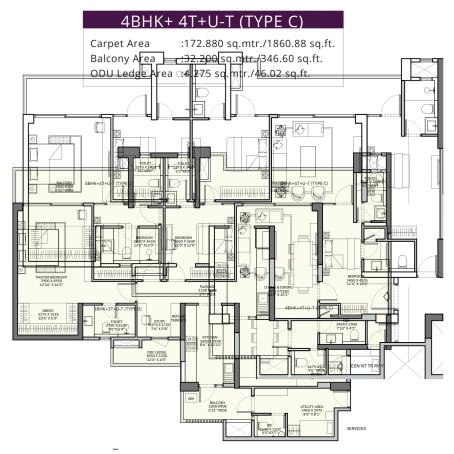

## **SPECIFICATIONS**

Note: The floor plans, layout plans, areas, dimensions and specifications mentioned herein above are for reference purpose only. The same are subject to revision in compliance with applicable law. All the given dimensions are from masonry to masonry. 1 sq.m. = 10.764 sq.ft.